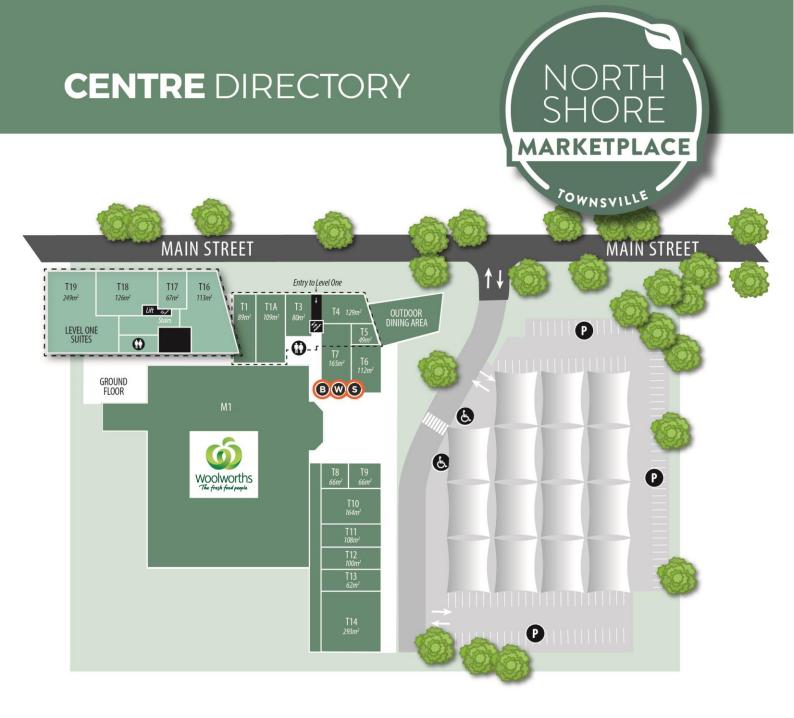

## GROUND FLOOR

| M1        | WOOLWORTHS            | 07 4755 3840 |  |  |
|-----------|-----------------------|--------------|--|--|
| T1        | DOMINO'S PIZZA        | 07 4759 7220 |  |  |
| T1A       | AVAILABLE – FOR LEASE |              |  |  |
| T3        | RAY WHITE TOWNSVILLE  | 07 4750 4000 |  |  |
| T4        | MILLIE J & CO. CAFÉ   | 07 4774 8298 |  |  |
| T5        | TOBACCONIST           | 07 4774 7772 |  |  |
| T6        | ANGLISS MEATS         | 07 4774 3212 |  |  |
| T7        | BWS                   | 07 4774 3282 |  |  |
| LEVEL ONE |                       |              |  |  |
| LEVEL ONE |                       |              |  |  |
| T4 4      | AVAILADLE FODIEACE    |              |  |  |

| T16 | AVAILABLE – FOR LE        | ASE |
|-----|---------------------------|-----|
| T17 | <b>AVAILABLE – FOR LE</b> | ASE |

| Τ8  | HMB BARBERS              | 07 4700 0111 |
|-----|--------------------------|--------------|
| T9  | PROFESSIONALS TOWNSVILLE | 07 4774 4810 |
| T10 | NORTH SHORE              |              |
|     | NEWSAGENCY & GIFTS       | 07 4774 5824 |
| T11 | NORTH SHORE SEAFOOD CO.  | 07 4772 6552 |
| T12 | REAL BURGER CO.          | 07 4700 0695 |
| T13 | RUBY NAILS               | 07 4774 3754 |
| T14 | UNITED CHEMIST           | 07 4774 3142 |
|     |                          |              |
|     |                          |              |
| T18 | STUDIO PILATES           | 0431 491 098 |
| T10 | AVAILADLE FOD LEACE      |              |

T19 AVAILABLE – FOR LEASE