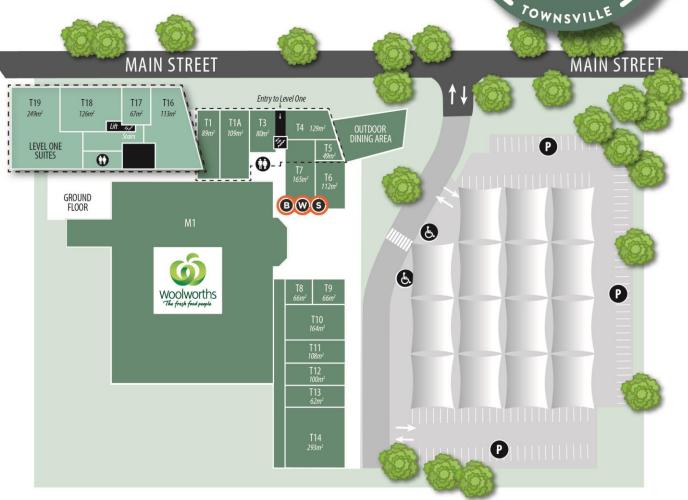

## **CENTRE** DIRECTORY

| GROUND FLOO | О. |
|-------------|----|

| M1  | WOOLWORTHS            | 07 4755 3840    | T8  | HMB BARBERS              | 07 4700 0111 |
|-----|-----------------------|-----------------|-----|--------------------------|--------------|
| T1  | DOMINO'S PIZZA        | 07 4759 7220    | T9  | PROFESSIONALS TOWNSVILLE | 07 4774 4810 |
| T1A | AVAILABLE – FOR LEASE | 07 17 37 7 22 0 | T10 | NORTH SHORE              |              |
| T3  | RAY WHITE TOWNSVILLE  | 07 4750 4000    |     | NEWSAGENCY & GIFTS       | 07 4774 5824 |
| T4  | MILLIE J & CO. CAFÉ   | 07 4774 8298    | T11 | NORTH SHORE SEAFOOD CO.  | 07 4772 6552 |
| T5  | TSG NORTH SHORE       | 07 4774 7772    | T12 | REAL BURGER CO.          | 07 4700 0695 |
| T6  | ANGLISS MEATS         | 07 4774 3212    | T13 | RUBY NAILS               | 07 4774 3754 |
| T7  | BWS                   | 07 4774 3282    | T14 | UNITED CHEMIST           | 07 4774 3142 |
|     |                       |                 |     |                          |              |

## **LEVEL ONE**

| T16 | AVAILABLE – FOR LEASE | T18 | STUDIO PILATES        | 0431 491 098 |
|-----|-----------------------|-----|-----------------------|--------------|
| T17 | AVAILABLE – FOR LEASE | T19 | AVAILABLE – FOR LEASE |              |